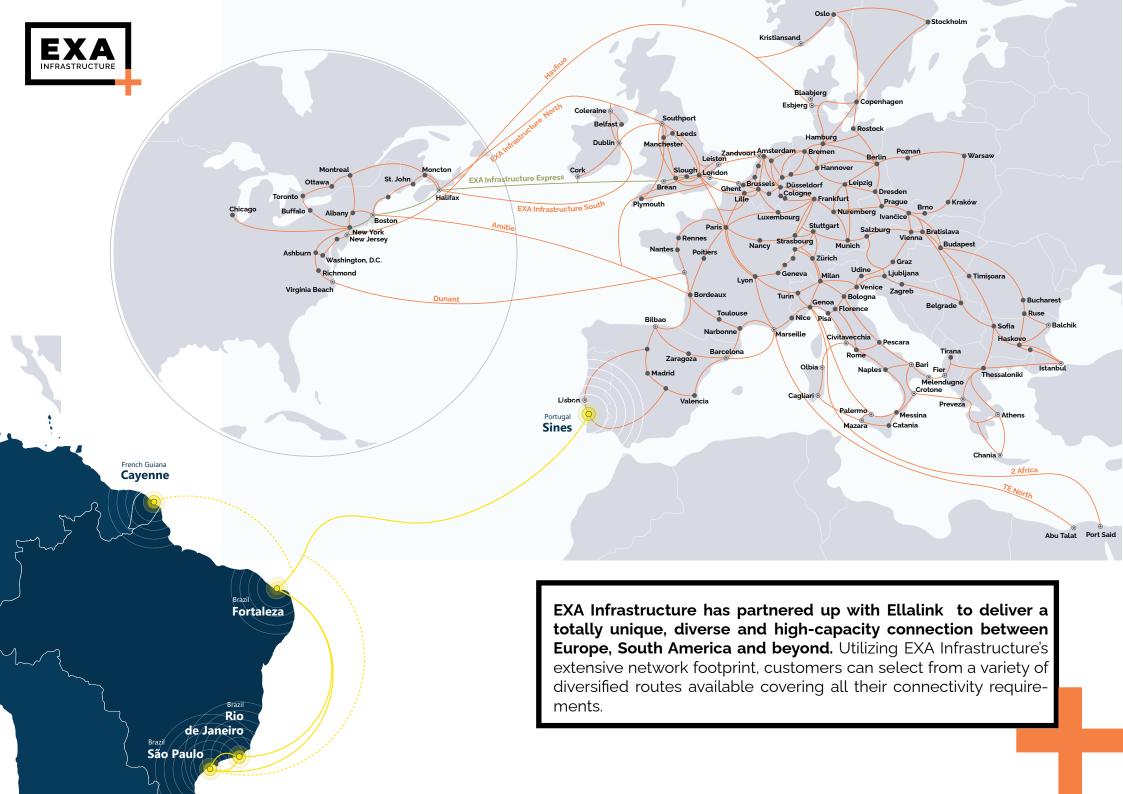

## **EXA Infrastructure + Ellalink value proposition:**

- Unique way to connect South America to Europe
- Seamless solution enabling easy-to-consume connectivity
- Innovative partnership leveraging best of both worlds
- Position South America into the heart of Europe

### EXA Infrastructure's network experience

- Owners of 8 subsea cable segments, 6 TA routes and the lowest latency link from NY-LON
- · Connecting 34 countries & over 500 pops through 151,000 km of fibre
- Never outsourced all expertise in house
- Global support in 28 offices in 25 countries