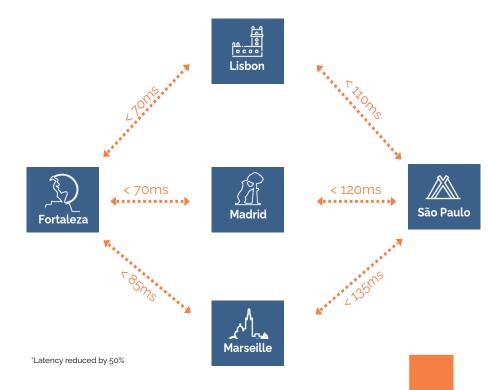

## Compelling routes:

- Sao Paulo to Frankurt
- Sao Paulo to London

#### Finance:

Market leading low latency routes, scalability and transparency