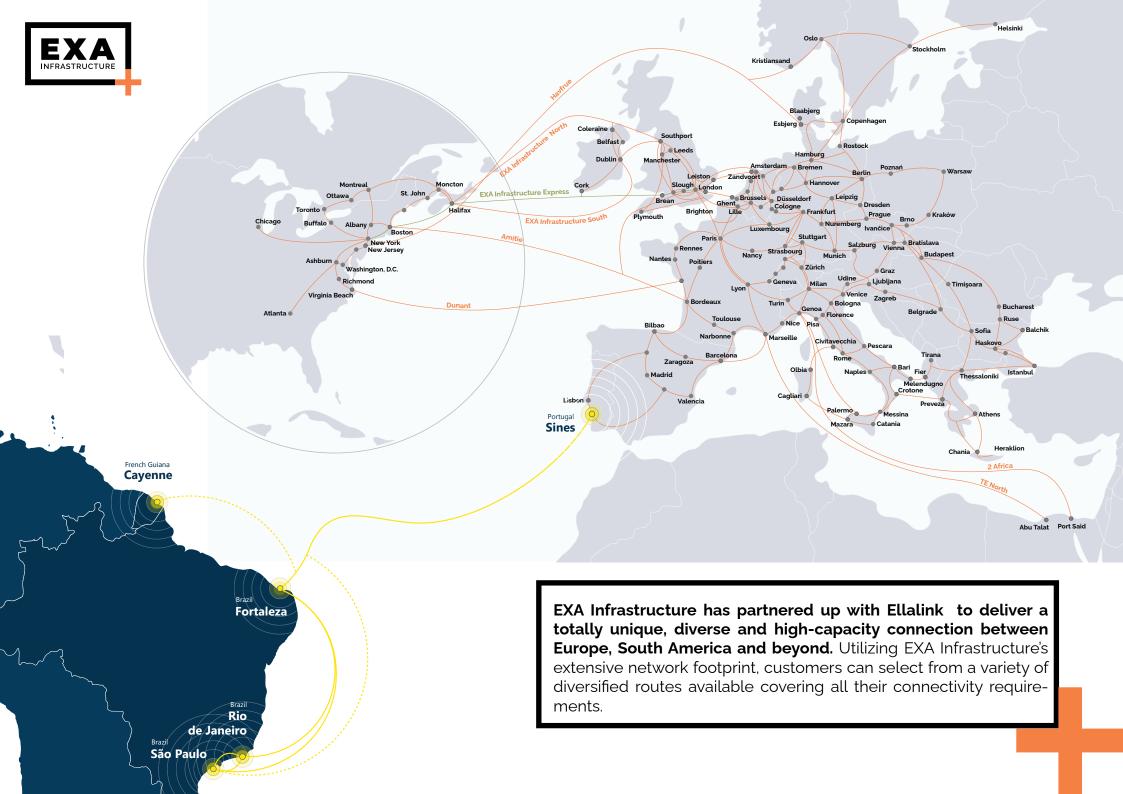

## **EXA Infrastructure + Ellalink value proposition:**

- Unique way to connect South America to Europe
- Seamless solution enabling easy-to-consume connectivity
- · Innovative partnership leveraging best of both worlds
- Position South America into the heart of Europe

### EXA Infrastructure's network experience

- Owners of 8 subsea cable segments, 6 TA routes and the lowest latency link from NY-LON
- · Connecting 37 countries & over 500 pops through 155,000 km of fibre
- Never outsourced all expertise in house
- Global support in 28 offices in 25 countries