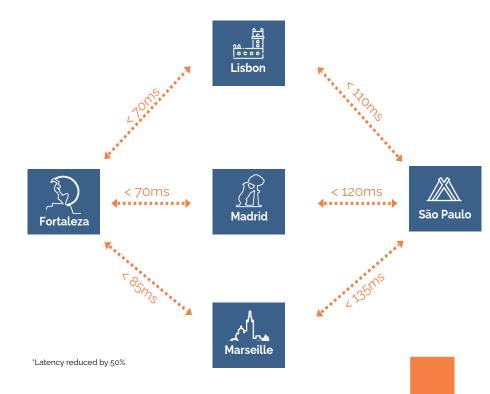

#### Finance:

Market leading low latency routes, scalability and transparency

## **Compelling routes:**

- Sao Paulo to Frankurt
- Sao Paulo to London